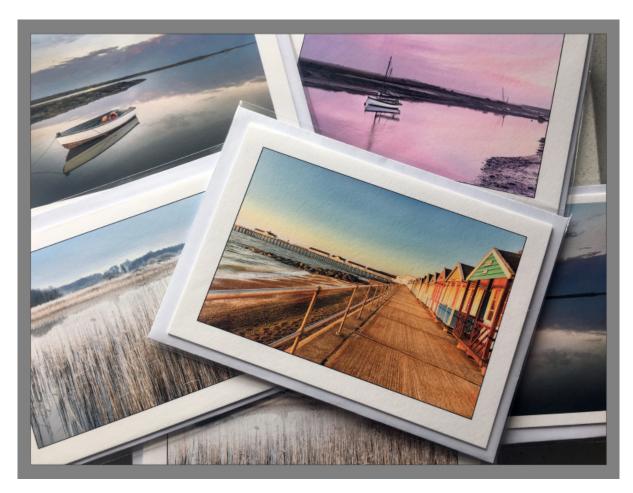

If you happen to be in Walberswick Suffolk anytime from the 12th -14th of August please pop in to the village hall <a href="http://walberswick.onesuffolk.net/home/village-hall/">http://walberswick.onesuffolk.net/home/village-hall/</a> where I am exhibiting some of my work along with other artists. Framed prints will be on sale. However not all want to buy prints framed or otherwise, so I now offer fine art cards printed on fine art paper, sized at 15cm by 10 cm, with envelope and in cellophane wrapping. Each printed card is left blank inside and the back contains a link to my website.

Each card is priced at £3.00 per card plus pp. Discount of 10% on 5 cards or more.